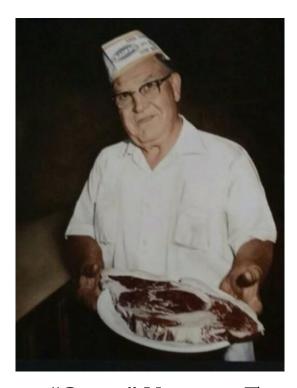

CLIFTON "CLICK" NELSON, FOUNDER

Established 1962 Pawnee Oklahoma

### **CLICK'S HISTORY**

In 1962, Clifton "Click" Nelson opened a bar/grill, originally named *Click's Alamo Club*, in this building. Customers knocked at the door and were checked through a 2-way mirror. We're not sure which customers were welcomed and which weren't but women didn't go into the club for the first few years.

Besides being known for his outstanding steaks, Click was also known for his colorful language. He served hamburgers and fries for lunch, but if a customer ordered that for dinner, Click could be heard bellowing from the kitchen "Who ordered the @!#?@1 fries? They can go across the street to the @!#?@! Tastee Freeze for that! In fact, the locals would bring in new customers and urge them to order fries just to watch their reaction to Click's tirade. Everyone knew that his bark was worse than his bite and that he was actually a good guy at heart.